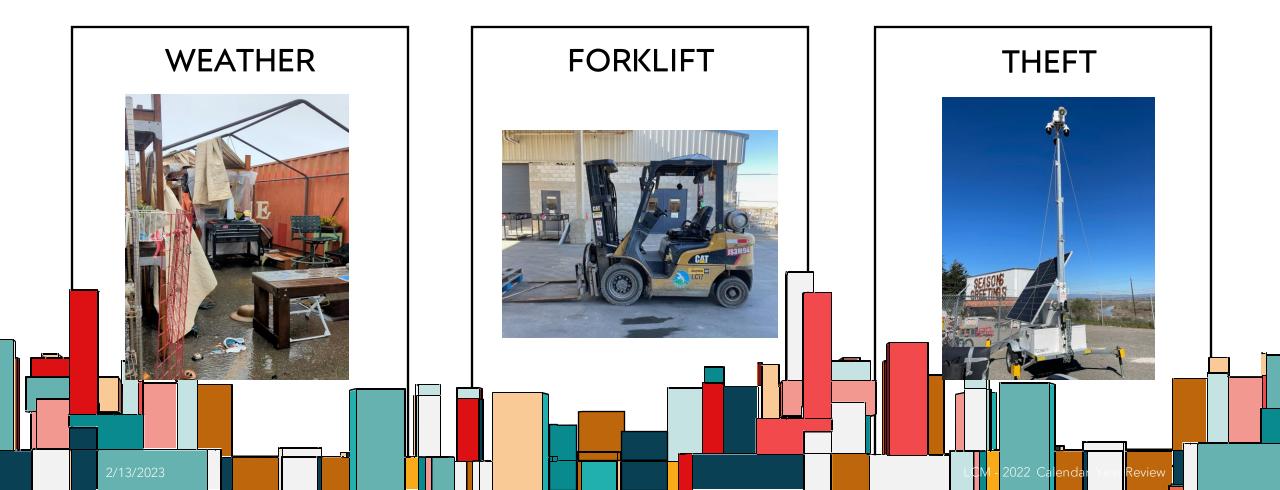

## LAST CHANCE MERCANTILE

calendar year-in-review 2022

#### **2022 HIGHLIGHTS**



### **2022 IN PICTURES**



### **BEFORE AFTER**













### **BEFORE AFTER**













LCM - 2022 Calendar Year Review

### **2022 WASTE DIVERSION**

#### 133,015 items sold WASTE DIVERTED VS. RETAIL SALES

302 tons

603,037 pounds



# WAREHOUSE SALES & DIVERSION





65% of revenues

# SALVAGE YARD DIVERSION





35% of revenues

### WHERE DOES THE MONEY GO?



LCM - 2022 Calendar Year Review

### **CHALLENGES & PRIORITIES**

What are our current operational needs?



### COMING UP...

#### VETERAN JOB PROGRAM

Funding vet wages 3-6 month cyclical Potential to hire at end of program

#### YARD STRUCTURES

Solar integration Safe Shoppable Secure

#### ARTIST IN RESIDENCE

Exhibition early spring

#### INTERNAL SIGNAGE

Cohesive High-visibility Made with upcycled materials

#### LAST SATURDAYS

Goal is Q3 Food trucks Outside vendors

#### **CLOTHING RECYCLING**

Outside vendor pick-up and recycle \$0.04 a pound Will be included in our diversion reporting

LCM - 2022 Calendar Year Review



# **THANK-YOU!**

We're proud of this partnership and the growth we've achieved together - we thank you for your flexibility and innovation to get this thing off the ground.

We look forward to the future and are very grateful to have your support!