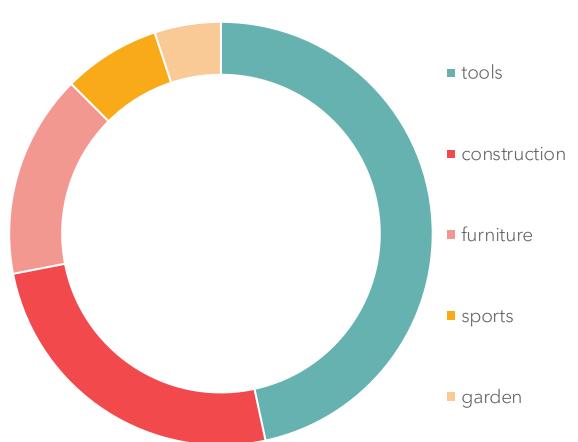

## LAST CHANCE MERCANTILE

calendar year-in-review 2022

#### **2022 HIGHLIGHTS**



### **2022 IN PICTURES**



### **BEFORE AFTER**













### **BEFORE AFTER**













LCM - 2022 Calendar Year Review

### **2022 WASTE DIVERSION**

#### 133,015 items sold WASTE DIVERTED VS. RETAIL SALES

302 tons

603,037 pounds



# WAREHOUSE SALES & DIVERSION





65% of revenues

# SALVAGE YARD DIVERSION





35% of revenues

### WHERE DOES THE MONEY GO?



LCM - 2022 Calendar Year Review

### **CHALLENGES & PRIORITIES**

What are our current operational needs?



### COMING UP...

#### VETERAN JOB PROGRAM

Funding vet wages 3-6 month cyclical Potential to hire at end of program

#### YARD STRUCTURES

Solar integration Safe Shoppable Secure

#### ARTIST IN RESIDENCE

Exhibition early spring

#### INTERNAL SIGNAGE

Cohesive High-visibility Made with upcycled materials

#### LAST SATURDAYS

Goal is Q3 Food trucks Outside vendors

#### **CLOTHING RECYCLING**

Outside vendor pick-up and recycle \$0.04 a pound Will be included in our diversion reporting

LCM - 2022 Calendar Year Review



# **THANK-YOU!**

We're proud of this partnership and the growth we've achieved together - we thank you for yo