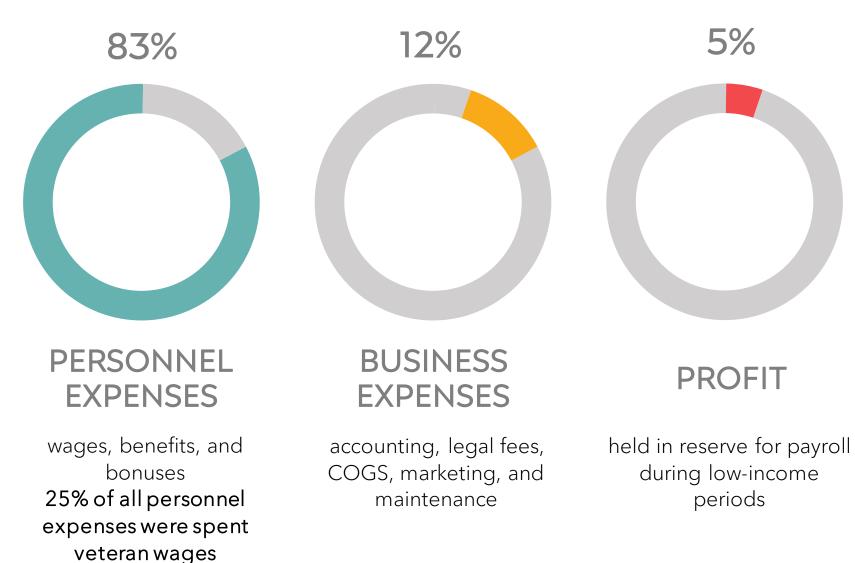

### WHERE DOES THE MONEY GO?

LCM - 2022 Calendar Year Review

#### VETERAN JOB PROGRAM

Funding vet wages 3-6 month cyclical Potential to hire at end of program