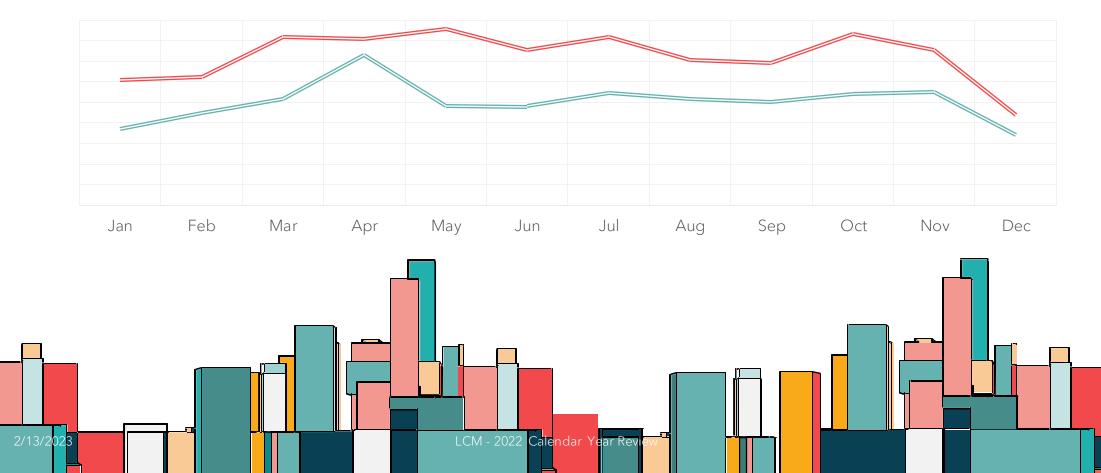

### **2022 WASTE DIVERSION**

#### 133,015 items sold WASTE DIVERTED VS. RETAIL SALES

302 tons

603,037 pounds