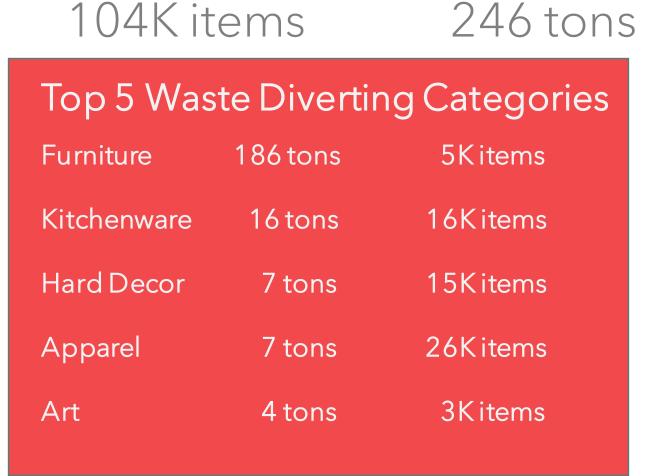

### **2022 WASTE DIVERSION**

#### 133,015 items sold WASTE DIVERTED VS. RETAIL SALES

302 tons

603,037 pounds