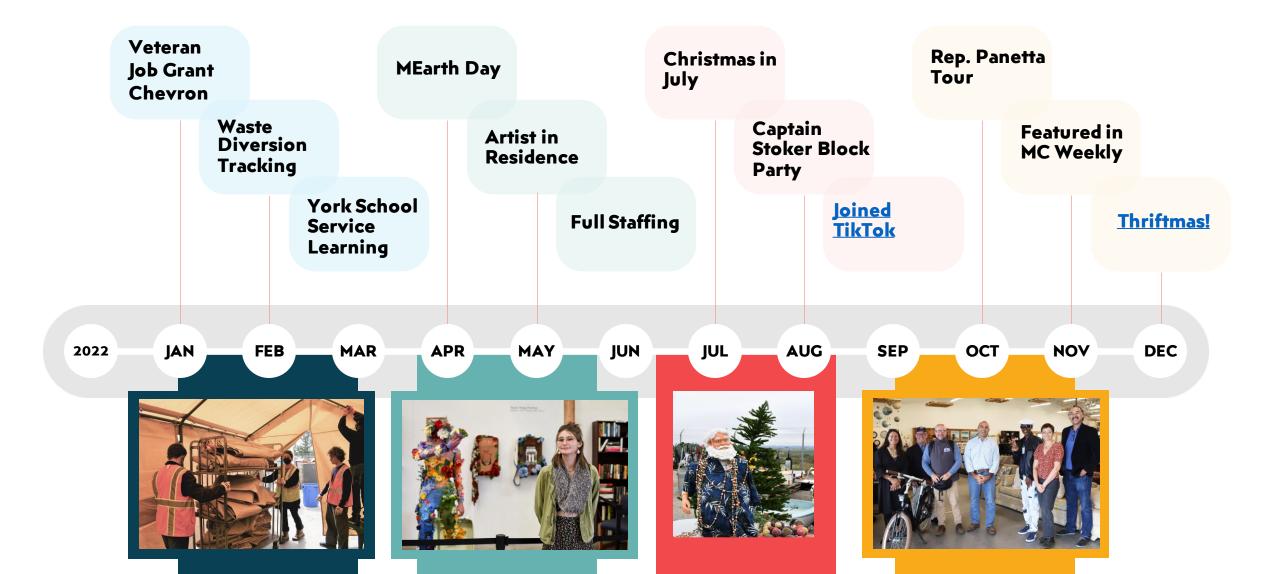

## LAST CHANCE MERCANTILE

calendar year-in-review 2022

#### **2022 HIGHLIGHTS**



### **2022 IN PICTURES**



### **BEFORE AFTER**













### **BEFORE AFTER**













LCM - 2022 Calendar Year Review

### **2022 WASTE DIVERSION**

#### 133,015 items sold WASTE DIVERTED VS. RETAIL SALES

302 tons

603,037 pounds



# WAREHOUSE SALES & DIVERSION





65% of revenues

# SALVAGE YARD DIVERSION





35% of revenues

### WHERE DOES THE MONEY GO?



LCM - 2022 Calendar Year Review

### **CHALLENGES & PRIORITIES**

What are our current operational needs?



### COMING UP...

#### VETERAN JOB PROGRAM

Funding vet wages 3-6 month cyclical Potential to hire at end of program

#### YARD STRUCTURES

Solar integration Safe Shoppable Secure

#### ARTIST IN RESIDENCE

Exhibition early spring

#### INTERNAL SIGNAGE

Cohesive High-visibility Made with upcycled materials

####