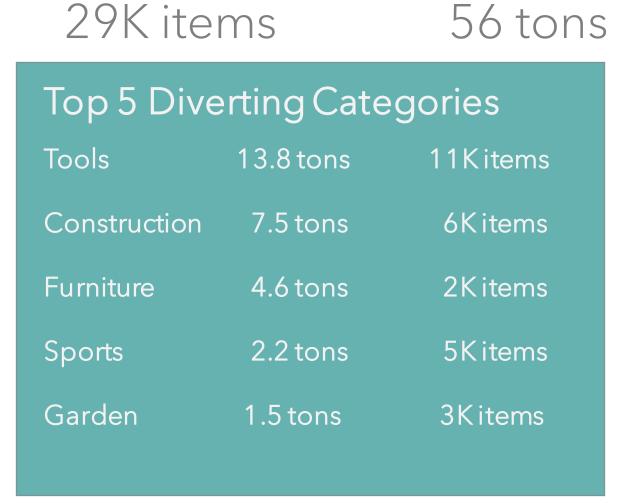

## LAST CHANCE MERCANTILE

calendar year-in-review 2022

#### **2022 HIGHLIGHTS**



### **2022 IN PICTURES**



### **BEFORE AFTER**













### **BEFORE AFTER**













LCM - 2022 Calendar Year Review

### **2022 WASTE DIVERSION**

#### 133,015 items sold WASTE DIVERTED VS. RETAIL SALES

302 tons

603,037 pounds



# WAREHOUSE SALES & DIVERSION





65% of revenues

# SALVAGE YARD DIVERSION





35% of revenues

### WHERE DOES THE MONEY GO?



LCM - 2022 Calendar Year Review

### **CHALLENGES & PRIORITIES**

What are our current operational needs?



### COMING UP...

#### VETERAN JOB PROGRAM

Funding vet wages 3-6 month cyclical Potential to hire at end of program

#### YARD STRUCTURES

Solar integration Safe Shoppable Secure

#### ARTIST IN RESIDENCE

Exhibition early spring

#### INTERNAL SIGNAGE

Cohesive High-visibility Made with upcycled materials

#### LAST SATURDAYS

Goal is Q3 Food trucks Outside vendors

#### **CLOTHING RECYCLING**

Outside vendor pick-up and recycle \$0.04 a pound Will be included in our diversion reporting

LCM - 2022 Calendar Year Review



# **THANK-YOU!**

We're proud of this partnership and the growth we've achieved together - we thank you for