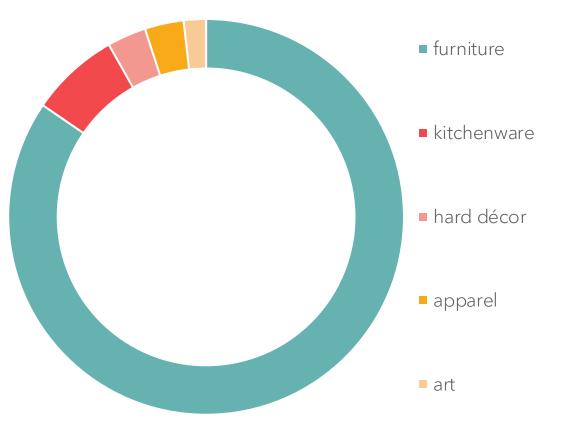

## LAST CHANCE MERCANTILE

calendar year-in-review 2022

#### **2022 HIGHLIGHTS**



### **2022 IN PICTURES**



### **BEFORE AFTER**













### **BEFORE AFTER**













LCM - 2022 Calendar Year Review

### **2022 WASTE DIVERSION**

#### 133,015 items sold WASTE DIVERTED VS. RETAIL SALES

302 tons

603,037 pounds



# WAREHOUSE SALES & DIVERSION





65% of revenues

# SALVAGE YARD DIVERSION





35% of revenues

### WHERE DOES THE MONEY GO?



LCM - 2022 Calendar Year Review

### **CHALLENGES & PRIORITIES**

What are our current operational needs?



### COMING UP...

#### VETERAN JOB PROGRAM

Funding vet wages 3-6 month cyclical Potential to hire at end of program

#### YARD STRUCTURES

Solar integration Safe Shoppable Secure

#### ARTIST IN RESIDENCE

Exhibition early spring

#### INTERNAL SIGNAGE

Cohesive High-visibility Made with upcycled materials

#### LAST SATURDAYS

Goal is Q3 Food trucks Outside vendors

#### **CLOTHING RECYCLING**

Outside vendor pick-up and recycle \$0.04 a pound Will be included in our diversion reporting

LCM - 2022 Calendar Year Review



# **THANK-YOU!**

We're proud of this partnership and the growt