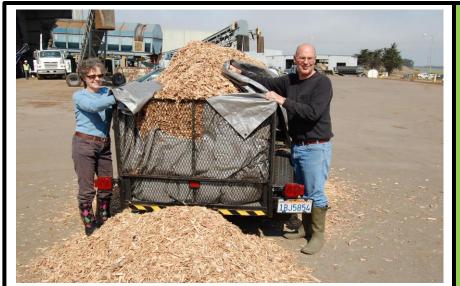

## NATURAL WOOD CHIP PRODUCT

Available starting Wednesday, May 23, 2018

THE FOLLOWING RESTRICTIONS WILL APPLY TO ALL LOADS:

- DAILY LIMIT OF 3 TONS (15 cu. yards) PER LOAD /& 3 LOADS PER CUSTOMER.
- ALL CUSTOMERS MUST CHECK IN AT SCALE HOUSE FOR RELEASE SLIP AND TARE WEIGHT.
- ALL CUSTOMERS MUST CHECK OUT AT SCALE HOUSE AFTER LOADING FOR PAYMENT PROCESSING.
- MRWMD STAFF WILL DIRECT YOU TO THE LOADING AREA.

QUANTITY RESTRICTIONS MAY BE LIFTED DEPENDENT ON GRINDING SCHEDULE & SUPPLY. Thank you in advance for your cooperation. PLEASE REMEMBER TO TARP YOUR LOADS BEFORE LEAVING